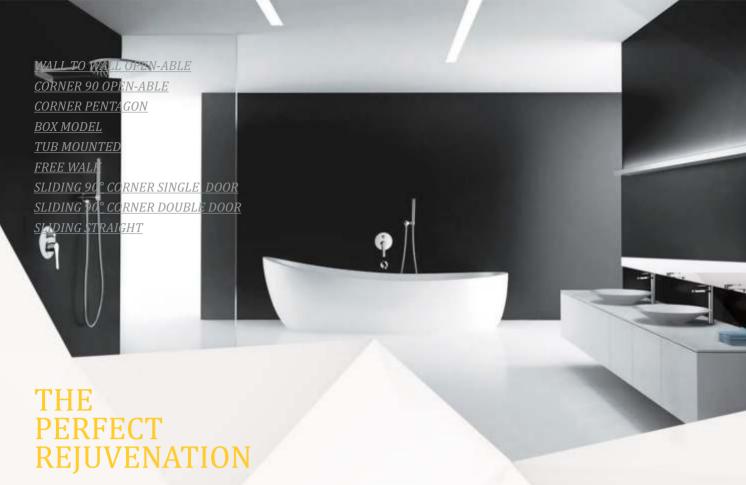

## The Perfect Rejuvenation

Glass Shower Partition

The process of self-rejuvenation is never complete unless both the mind and body gets the share of personal care.

Rose Wood

Cherry

The process of self-rejuvenation is never complete unless both the mind and body gets the share of personal care.

How to attain this complete rejuvenation never remains a question once you step into a Hekur shower cab. Our bathroom partitions are luxury redefined. Being in the list of the most preferred bathroom design brands is a standing evidence of our commitment towards quality and design.

Hekur bathroom partitions are not just style accessories, but also stand for durability and strength. They are built to ensure ease of construction, value for money and world class quality.

wall to wall open-able
wall mounted door /
1 fixed & door