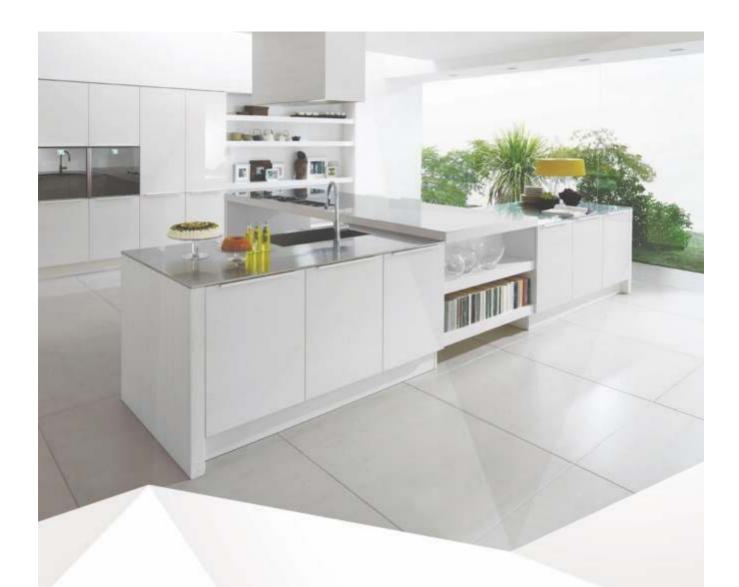

#### Where Mind Reflects

Kitchen Designs

A good meal is the artful reflection of the chef's mind. So proves the traditional art of cooking.

CASEMENT SYSTEMS

Internal & external opening

Door-internal & external opening

nternal & external ppening – fixed frames

A good meal is the artful reflection of the chef's mind. So proves the traditional art of cooking.

Get your mind elated with Hekur's elegant range of kitchen designs. We undertake designing of kitchens that reflect your concepts. Where food and innovation go hand-in-hand, we provide recipes for the perfect kitchen which accommodates elegant stoves and hubs, child-safe drawers, compact cutlery storage ideas and a guarantee of absolute safety.

Our gallery is stacked with a range of kitchen designs starting from compact and stylish modern kitchens to the elaborate and spacious kind. Or if you are a seeker of trends we do have an array of stainless steel kitchen cabinet designs, the most recent evolution in this category.

Kitchen spaces turn out to be spacious and comfortable to work in when we create clever designs that fit into the area. From the smallest detail to the biggest ones, we keep everything important for your own safety and fun.