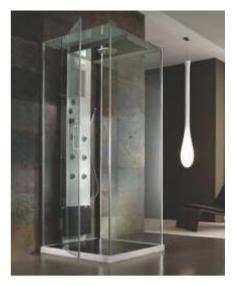

## The Perfect Rejuvenation

Glass Shower Partition

The process of self-rejuvenation is never complete unless both the mind and body gets the share of personal care.

Rose Wood

Cherry

The process of self-rejuvenation is never complete unless both the mind and body gets the share of personal care.

How to attain this complete rejuvenation never remains a question once you step into a Hekur shower cab. Our bathroom partitions are luxury redefined. Being in the list of the most preferred bathroom design brands is a standing evidence of our commitment towards quality and design.

Hekur bathroom partitions are not just style accessories, but also stand for durability and strength. They are built to ensure ease of construction, value for money and world class quality.

wall to wall open-able
wall mounted door /
1 fixed & door

wall to wall open-able 3 part / wall mounted door / 2 fixed center door

**tub mounted** 1 part

free walk
1 part - top rail full /
adjacent to wall

sliding 90° corner double door 4 part / sliding hanging double door / 2 fixed & 2 door

corner 90° open-able 3 part / glass / wall mounted door / 2 fixed & 1 door

corner pentagon 3 part / glass / wall mounted door / 2 fixed & 1 door

box model
4 part / glass mounted door /
3 fixed & 1 door

sliding 90° corner single door 3 part / sliding hanging single door / 2 fixed & 1door

sliding straight 2 part / sliding hanging single door / 3 fixed & 1 door

Get a brighter smile from the sun by letting him paint your walls and floor with adorable light patterns.

Our Pergolas attached with toughened glass offers you beauty as well as protection.