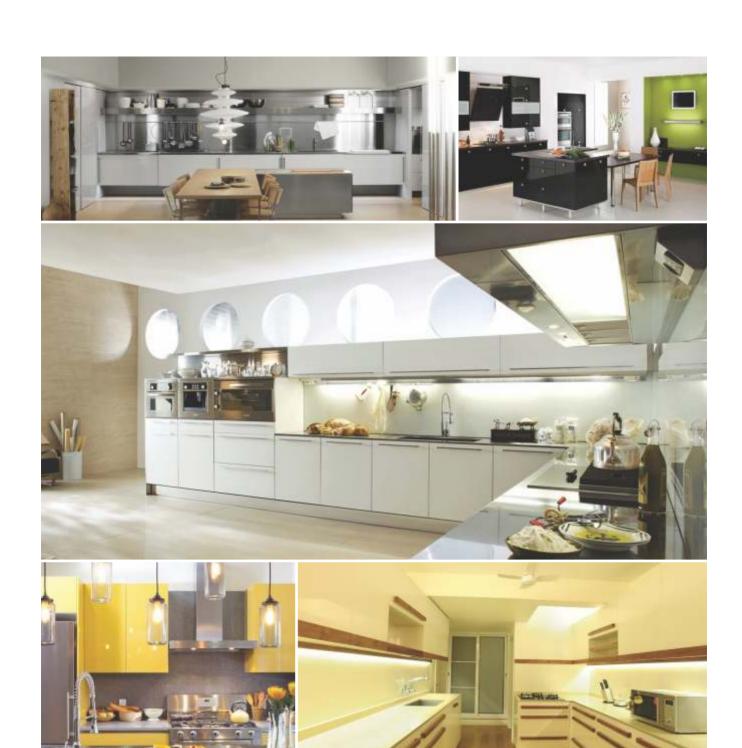

#### Where Mind Reflects

Kitchen Designs

A good meal is the artful reflection of the chef's mind. So proves the traditional art of cooking.

CASEMENT SYSTEMS

Internal & external opening

Door-internal & external opening

nternal & external ppening – fixed frames

A good meal is the artful reflection of the chef's mind. So proves the traditional art of cooking.

Get your mind elated with Hekur's elegant range of kitchen designs. We undertake designing of kitchens that reflect your concepts. Where food and innovation go hand-in-hand, we provide recipes for the perfect kitchen which accommodates elegant stoves and hubs, child-safe drawers, compact cutlery storage ideas and a guarantee of absolute safety.

Our gallery is stacked with a range of kitchen designs starting from compact and stylish modern kitchens to the elaborate and spacious kind. Or if you are a seeker of trends we do have an array of stainless steel kitchen cabinet designs, the most recent evolution in this category.

Kitchen spaces turn out to be spacious and comfortable to work in when we create clever designs that fit into the area. From the smallest detail to the biggest ones, we keep everything important for your own safety and fun.

Customization option follows here in our catalogue as well.

Share with us the ideas of your dream kitchen, and we will visualize it, create samples and actualize it for you, with our team dedicated towards realizing your imagination as best as we can.

With the best quality raw materials for the design execution, we construct strong and durable kitchen accessories for you, never leaving comfort and ease of use behind.

CUSTOM CABINETRY I MIXED COUNTERTOP MATERIALS I RECLAIMED WOOD FLOORS I HAND CRAFTED TILE HIGH-END APPLIANCES I COFFEE CENTERS I INTEGRATED TECHNOLOGY I LIGHTING I MULTIPLE WORK ZONES