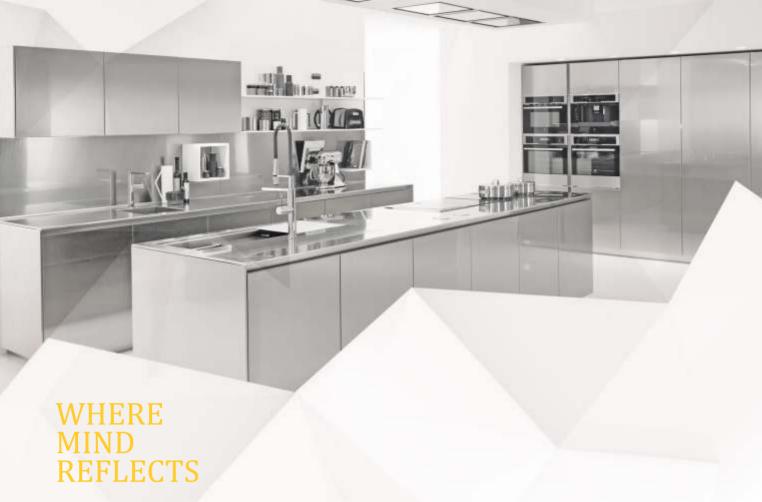

#### Where Mind Reflects

Kitchen Designs

A good meal is the artful reflection of the chef's mind. So proves the traditional art of cooking.

CASEMENT SYSTEMS

Internal & external opening

Door-internal & external opening

nternal & external ppening – fixed frames

A good meal is the artful reflection of the chef's mind. So proves the traditional art of cooking.

Get your mind elated with Hekur's elegant range of kitchen designs. We undertake designing of kitchens that reflect your concepts. Where food and innovation go hand-in-hand, we provide recipes for the perfect kitchen which accommodates elegant stoves and hubs, child-safe drawers, compact cutlery storage ideas and a guarantee of absolute safety.

Our gallery is stacked with a range of kitchen designs starting from compact and stylish modern kitchens to the elaborate and spacious kind. Or if you are a seeker of trends we do have an array of stainless steel kitchen cabinet designs, the most recent evolution in this category.

Kitchen spaces turn out to be spacious and comfortable to work in when we create clever designs that fit into the area. From the smallest detail to the biggest ones, we keep everything important for your own safety and fun.