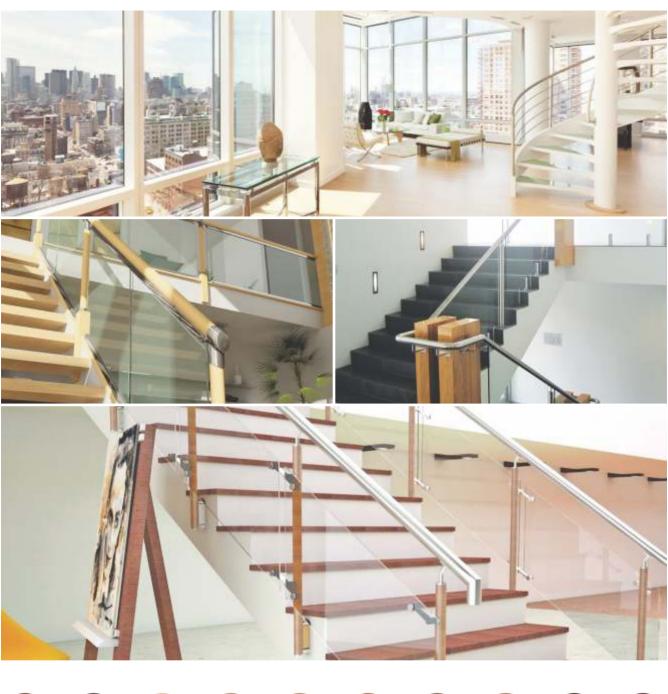

# Stainless steel handrail

It is of significant concern that the material used for handrails is strong and durable. The highest quality stainless steel, 304 grade, is being used in manufacture of the handrails we offer. This grade of steel does not rust or get damaged easily.

WIRE ROPE SYSTEM I STAINLESS WITH WOOD I PRE-ASSEMBLED POSTS I GLASS CLAMPS WELDABLE GLASS CLAMPS I PRE-ASSEMBLED HANDRAILS I JULIETTE GLASS BALCONY I LED LIGHT SYSTEM