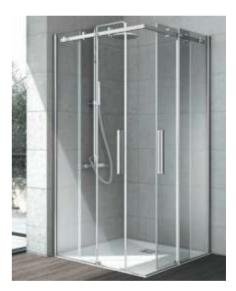

wall to wall open-able 3 part / wall mounted door / 2 fixed center door

**tub mounted** 1 part

free walk
1 part - top rail full /
adjacent to wall

sliding 90° corner double door 4 part / sliding hanging double door / 2 fixed & 2 door

corner 90° open-able 3 part / glass / wall mounted door / 2 fixed & 1 door

corner pentagon 3 part / glass / wall mounted door / 2 fixed & 1 door

box model
4 part / glass mounted door /
3 fixed & 1 door

sliding 90° corner single door 3 part / sliding hanging single door / 2 fixed & 1door

sliding straight 2 part / sliding hanging single door / 3 fixed & 1 door

Get a brighter smile from the sun by letting him paint your walls and floor with adorable light patterns.

Our Pergolas attached with toughened glass offers you beauty as well as protection.