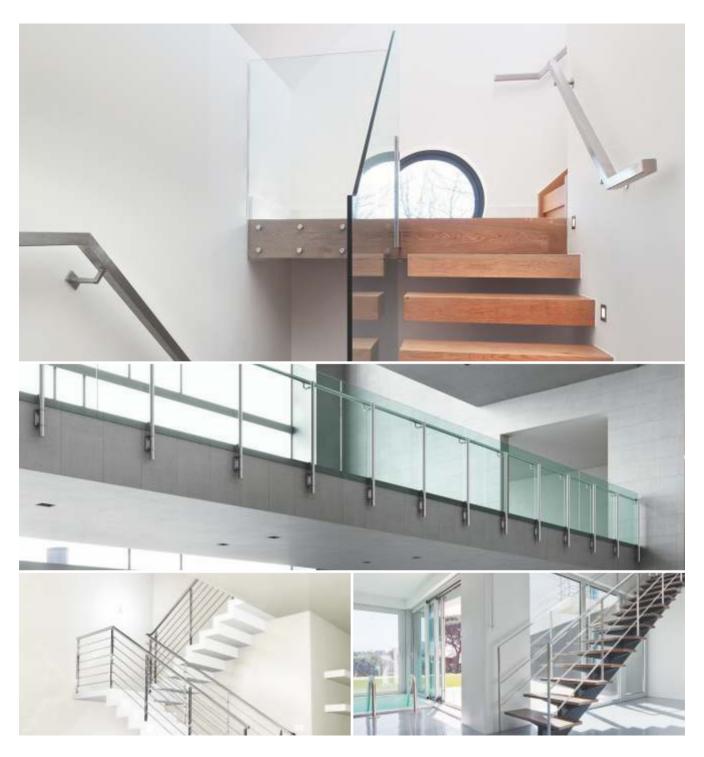

# Wooden handrail

Stainless steel together with exotic and natural woods is another exceptional range of handrails we offer. When combined with stairs made of toughened glass, another area of expertise, exhibits simplicity and grandeur.

RIGHT OR LEFT VOLUTE I RAD I FALLING WREATH I UP-EASING RISING WREATH I OVER-EASING I LIONS CLAW I MITRE CAP I END CAP I SWAN NECK