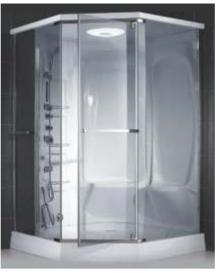

## The Perfect Rejuvenation

Glass Shower Partition

The process of self-rejuvenation is never complete unless both the mind and body gets the share of personal care.

Rose Wood

Cherry

The process of self-rejuvenation is never complete unless both the mind and body gets the share of personal care.

How to attain this complete rejuvenation never remains a question once you step into a Hekur shower cab. Our bathroom partitions are luxury redefined. Being in the list of the most preferred bathroom design brands is a standing evidence of our commitment towards quality and design.

Hekur bathroom partitions are not just style accessories, but also stand for durability and strength. They are built to ensure ease of construction, value for money and world class quality.

wall to wall open-able
wall mounted door /
1 fixed & door

wall to wall open-able 3 part / wall mounted door / 2 fixed center door

**tub mounted** 1 part

free walk
1 part - top rail full /
adjacent to wall

sliding 90° corner double door 4 part / sliding hanging double door / 2 fixed & 2 door

corner 90° open-able 3 part / glass / wall mounted door / 2 fixed & 1 door

corner pentagon 3 part / glass / wall mounted door / 2 fixed & 1 door

box model
4 part / glass mounted door /
3 fixed & 1 door

sliding 90° corner single door 3 part / sliding hanging single door / 2 fixed & 1door

sliding straight 2 part / sliding hanging single door / 3 fixed & 1 door

Get a brighter smile from the sun by letting him paint your walls and floor with adorable light patterns.

Our Pergolas attached with toughened glass offers you beauty as well as protection.