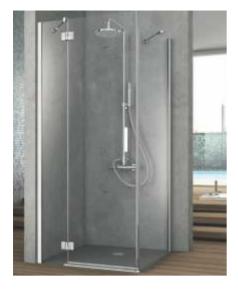

corner 90° open-able 3 part / glass / wall mounted door / 2 fixed & 1 door

corner pentagon 3 part / glass / wall mounted door / 2 fixed & 1 door

box model
4 part / glass mounted door /
3 fixed & 1 door

sliding 90° corner single door 3 part / sliding hanging single door / 2 fixed & 1door

sliding straight 2 part / sliding hanging single door / 3 fixed & 1 door

Get a brighter smile from the sun by letting him paint your walls and floor with adorable light patterns.

Our Pergolas attached with toughened glass offers you beauty as well as protection.