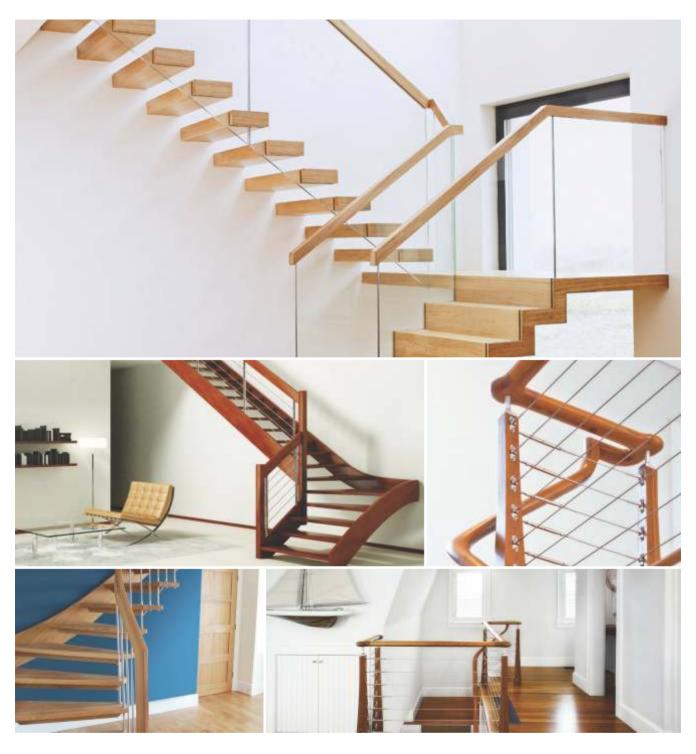

### The Perk of Achievement

Handrail

Every dream made true is an achievement. Crown them with pride.

Every dream made true is an achievement. Crown them with pride.

That's what we do. Crown your dream space with our exclusive series of handrails, a perfect blend of beauty and strength.

Adorning your stairs, balcony or patios with Hekur handrails is a visible expression of your taste in fine craft and respect for creation.

Hekur handrails come in three series; Stainless Steel, Wood & Colour Coated.