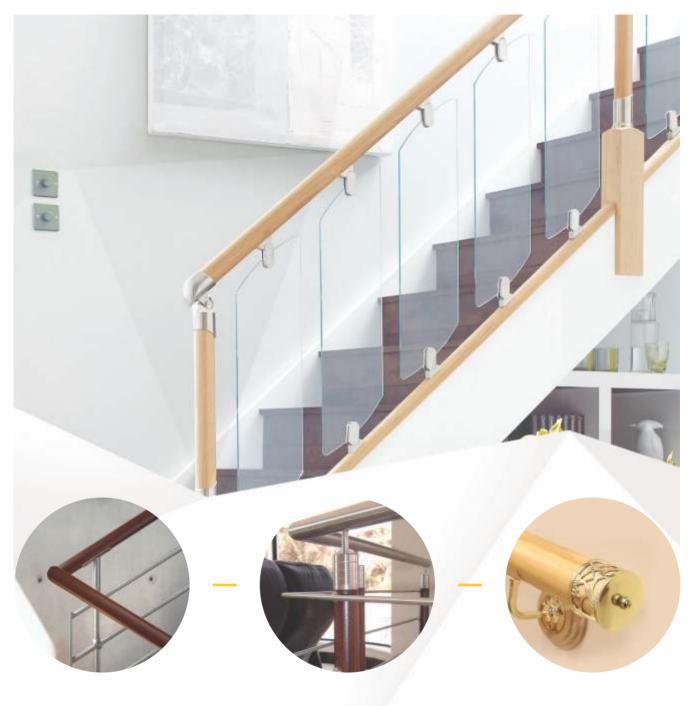

# Wooden handrail

Stainless steel together with exotic and natural woods is another exceptional range of handrails we offer. When combined with stairs made of toughened glass, another area of expertise, exhibits simplicity and grandeur.

RIGHT OR LEFT VOLUTE I RAD I FALLING WREATH I UP-EASING RISING WREATH I OVER-EASING I LIONS CLAW I MITRE CAP I END CAP I SWAN NECK