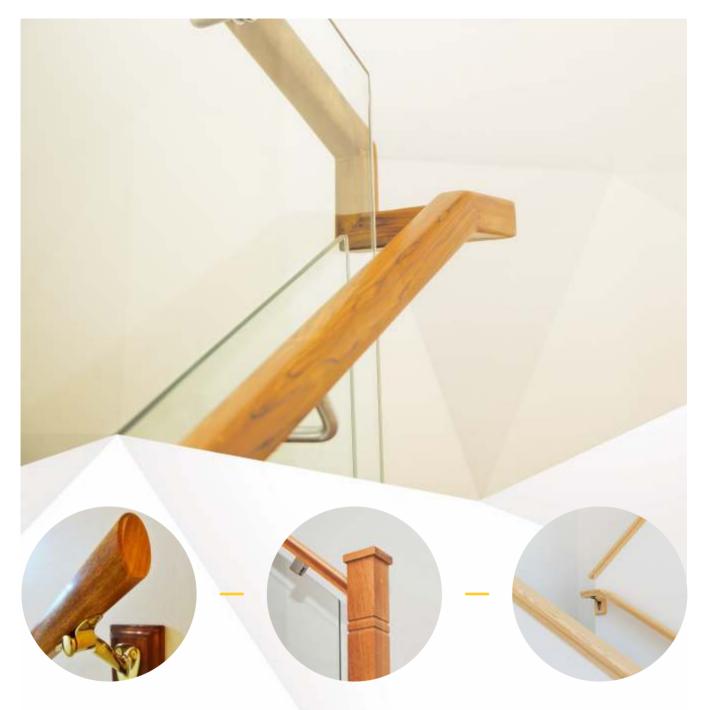

# Wooden handrail

Stainless steel together with exotic and natural woods is another exceptional range of handrails we offer. When combined with stairs made of toughened glass, another area of expertise, exhibits simplicity and grandeur.

RIGHT OR LEFT VOLUTE I RAD I FALLING WREATH I UP-EASING RISING WREATH I OVER-EASING I LIONS CLAW I MITRE CAP I END CAP I SWAN NECK