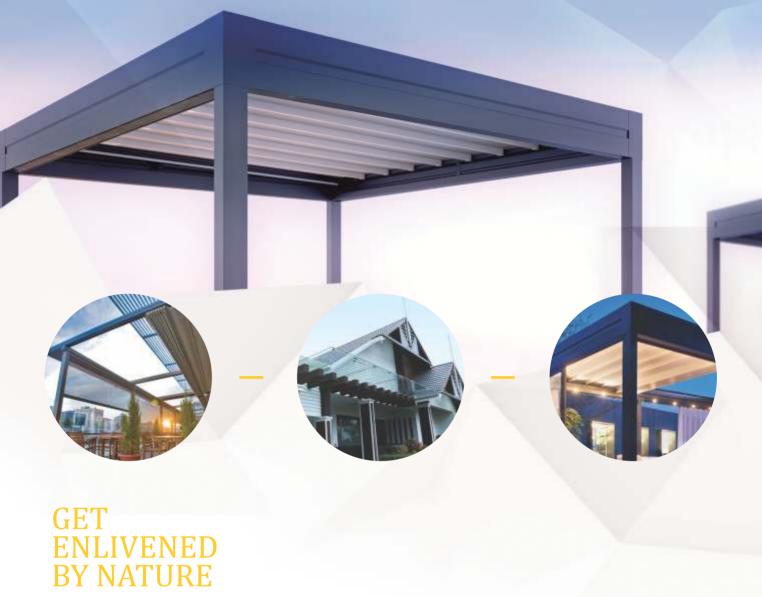

## Get Enlivened by Nature

Pergola & Canopy

Get a brighter smile from the sun by letting him paint your walls and floor with adorable light patterns.

sliding straight 2 part / sliding hanging single door / 3 fixed & 1 door

Get a brighter smile from the sun by letting him paint your walls and floor with adorable light patterns.

Our Pergolas attached with toughened glass offers you beauty as well as protection.

This garden feature which has been adapted into houses and offices, is a customizable one with us, and our clientele has always given positive feedback on our efforts of realizing their ideas and tips. Hekur Pergola designs enhance the recreation and relaxation experiences to a higher level for sure.

Hekur Canopies is another creation that blends beauty and strength offering you the optimal roofing solution. With Spider Fitting technique that provides unbeatable stability and strength, our canopy designs are timeless. Stainless Steel/MS are used in the construction of this style statement for your home or office.

Customizable designs and endless combinations can be chosen from our long list of choices to enhance the living experience that everyone deserves.

Transparency comes alongside trust and panache.

Get to know more about the peculiarities of Hekur toughened glass. Safe and exquisite, toughened glass adds superior quality and aesthetics to your home, office or business place. From simple balconies to large and complex showroom designs, we storm up ideas that are rarely seen anywhere.