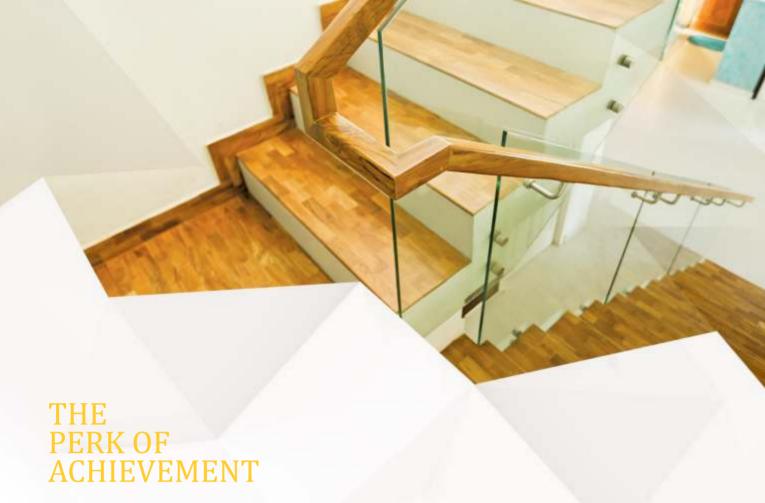

### The Perk of Achievement

Handrail

Every dream made true is an achievement. Crown them with pride.

Every dream made true is an achievement. Crown them with pride.

That's what we do. Crown your dream space with our exclusive series of handrails, a perfect blend of beauty and strength.

Adorning your stairs, balcony or patios with Hekur handrails is a visible expression of your taste in fine craft and respect for creation.

Hekur handrails come in three series; Stainless Steel, Wood & Colour Coated.

# Wooden handrail

Stainless steel together with exotic and natural woods is another exceptional range of handrails we offer. When combined with stairs made of toughened glass, another area of expertise, exhibits simplicity and grandeur.