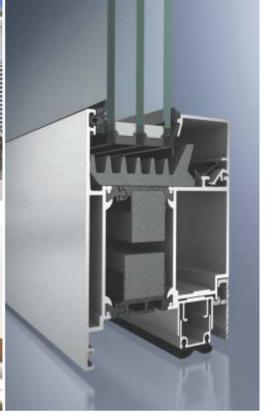

# Aluminium windows & doors

Made from high quality aluminium extrusions to ensure higher strength and durability.

Superior Italian design.

Quality hardware and accessories for long lasting trouble free performance.

Limitless colours and textures: Anodized, PVDF, Powder Coated & Wood finish.

Lasts and retains colours against sunlight, longest in the category.

Smooth, noiseless and hassle-free operation.

Durable during any weather conditions.

Customized solutions, fabrication and installation by experienced fabricators.

Specialized Italian punching machine & tools for precision, consistency and superior finish.

Crafted from virgin aluminium for durability and strength

European rollers for smooth sliding

Superior quality European locks

Noise and heat insulation with double glazed or laminated glass

Customised products suiting customer requirements

Limitless colours and textures