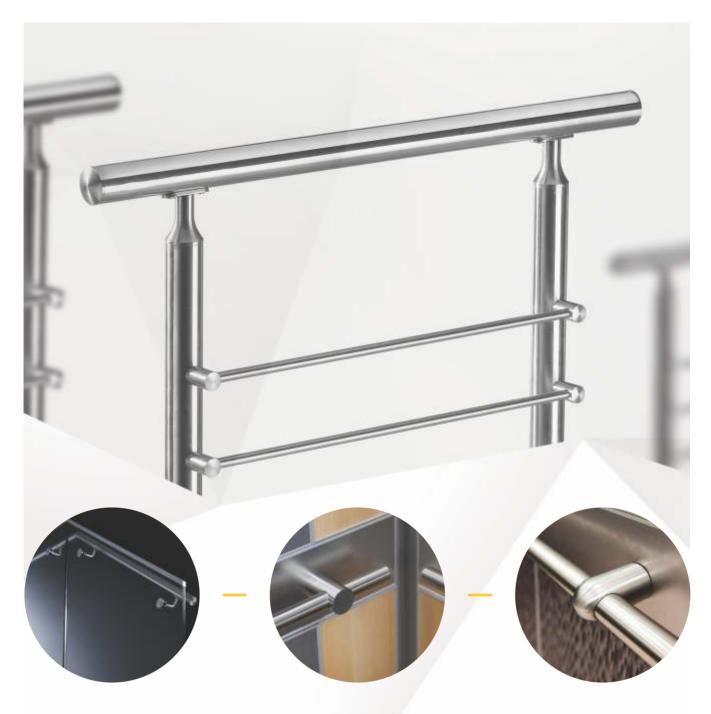

# Stainless steel handrail

It is of significant concern that the material used for handrails is strong and durable. The highest quality stainless steel, 304 grade, is being used in manufacture of the handrails we offer. This grade of steel does not rust or get damaged easily.

WIRE ROPE SYSTEM I STAINLESS WITH WOOD I PRE-ASSEMBLED POSTS I GLASS CLAMPS WELDABLE GLASS CLAMPS I PRE-ASSEMBLED HANDRAILS I JULIETTE GLASS BALCONY I LED LIGHT SYSTEM